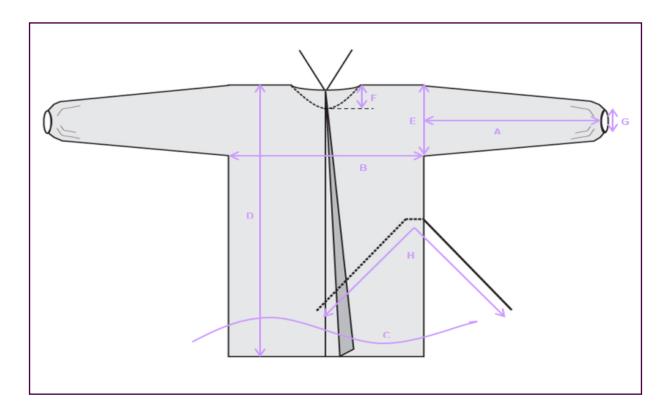

## S Medicom<sup>®</sup>

| GOWN SPECIFICATIONS  |                        |                                                                                                                                      |                   |  |  |  |  |  |  |
|----------------------|------------------------|--------------------------------------------------------------------------------------------------------------------------------------|-------------------|--|--|--|--|--|--|
|                      | CHARACTERISTIC         | SPECIFICATION                                                                                                                        |                   |  |  |  |  |  |  |
| Material Composition |                        | Spunbond Polypropylene. Latex-free                                                                                                   |                   |  |  |  |  |  |  |
| Description          |                        | Gown made of non-woven fabric with full lock closure. Features: String belt, sleeve closed with and elastic and tie-on neck closure. |                   |  |  |  |  |  |  |
| Part of Gown         |                        | Dimension (cm)                                                                                                                       |                   |  |  |  |  |  |  |
|                      |                        | Regular                                                                                                                              | X-Large           |  |  |  |  |  |  |
| А                    | Sleeve Length          | 58                                                                                                                                   | 61                |  |  |  |  |  |  |
| В                    | Underarm Width         | 71                                                                                                                                   | 77,5              |  |  |  |  |  |  |
| D                    | Gown Length            | 110                                                                                                                                  | 115               |  |  |  |  |  |  |
| E                    | Arm Height             | 28                                                                                                                                   | 32                |  |  |  |  |  |  |
|                      | Tie Length             | 35                                                                                                                                   | 35                |  |  |  |  |  |  |
| G                    | Stretched Sleeve Width | 13                                                                                                                                   | 13                |  |  |  |  |  |  |
| н                    | Belt Length            | 180                                                                                                                                  | 180               |  |  |  |  |  |  |
|                      | Belt Position          | 24 below underarm                                                                                                                    | 24 below underarm |  |  |  |  |  |  |
|                      | Seam Length            | 5                                                                                                                                    | 5                 |  |  |  |  |  |  |
|                      | Collar Width           | 24                                                                                                                                   | 24                |  |  |  |  |  |  |
|                      | Shoulder Width         | 23                                                                                                                                   | 26                |  |  |  |  |  |  |
| F                    | Collar Depth           | 9                                                                                                                                    | 9                 |  |  |  |  |  |  |