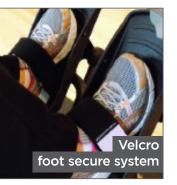

#### Accesories

OC-040070R-45670Foot Secure SystemOC-040070R-45640Unilateral Leg Stabilizer kitOC-040070R-45637Bilateral Leg Stabilizer kitOC-040070R-45683WellGrip setOC-040070R-51877Polar Transmitter BeltOC-040070R-41815Floor MatOC-040070R-45893T4r Total Essentials BundleOC-040070R-45895T4r Stability Essentials Bundle

#### **T4r Stability Essentials Bundle**

A Unilateral Leg Stabilizer Configuration (1 leg stabilizer), 1 WellGrip set (one right hand and one left hand), 1 Seat Belt & Foot Secure System.

#### **T4r Total Essentials Bundle**

A Bilateral Leg Stabilizer Configuration (2 leg stabilizers), 1 WellGrip set (one right hand and one left hand), 1 Seat Belt & Foot Secure System.