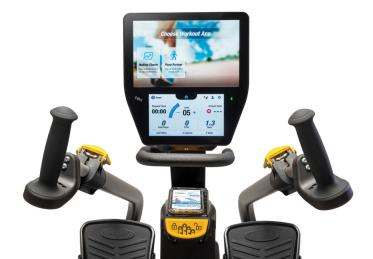

## **Product Comparison Chart**

| Console/Program Options                   | T4r | T5 | T5 <sup>xr</sup> | Т6 |
|-------------------------------------------|-----|----|------------------|----|
| LCD color display                         |     | ٠  | ٠                |    |
| Dual-screen touch display                 |     |    |                  | •  |
| Quick Start / Manual mode                 | •   | ٠  | ٠                | ٠  |
| Profiles                                  |     | ٠  | ٠                |    |
| Pace Partner                              | •   | ٠  | ٠                | ٠  |
| Target Heart Rate                         |     |    | ٠                |    |
| Constant Speed / Power                    |     |    | ٠                |    |
| Exercise Protocol (Clinical setting only) |     |    | ٠                |    |
| Workout Charts                            |     |    |                  | •  |