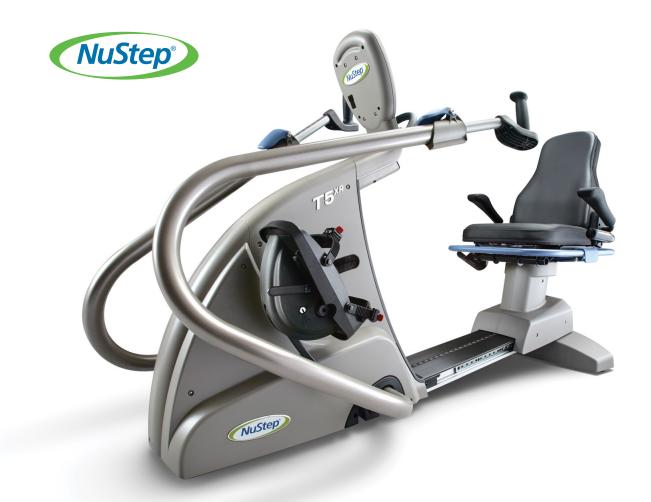

#### NuStep T5

The T5 models are the result of collaboration with exercise physiologists and ergonomic specialists. It offers the benefits of life transforming exercise to patients, clients, and home users alike. Virtually anyone can exercise on the T5, from persons with a disability to workout warriors. The T5 offers safe, effective, and adaptive exercise.