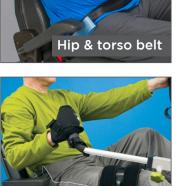

#### T5 Stability Essentials Bundle

A Unilateral Leg Stabilizer Configuration (1 leg stabilizer), 1 WellGrip set (one right hand and one left hand), 1 Hip and Torso Belt Set + Foot Secure System.

#### **T5 Total Essentials Bundle**

A Bilateral Leg Stabilizer Configuration (2 leg stabilizers), 1 WellGrip set (one right hand and one left hand), 1 Hip and Torso Belt Set.

#### **T5XR Stability Essentials Bundle**

A Unilateral Leg Stabilizer Configuration (1 leg stabilizer), 1 WellGrip set (one right hand and one left hand), 1 Hip and Torso Belt Set.

#### **T5XR Total Essentials Bundle**

A Bilateral Leg Stabilizer Configuration (2 leg stabilizers), 1 WellGrip set (one right hand and one left hand), 1 Hip and Torso Belt Set. Foot secure system comes standard on the T5XR.

#### **T6 Stability Essentials Bundle**

A Unilateral Leg Stabilizer Configuration (1 leg stabilizer), 1 WellGrip set (one right hand and one left hand), 1 Hip and Torso Belt Set + Foot Secure System.

#### **T6 Total Essentials Bundle**

A Bilateral Leg Stabilizer Configuration (2 leg stabilizers), 1 WellGrip set (one right hand and one left hand), 1 Hip and Torso Belt Set.