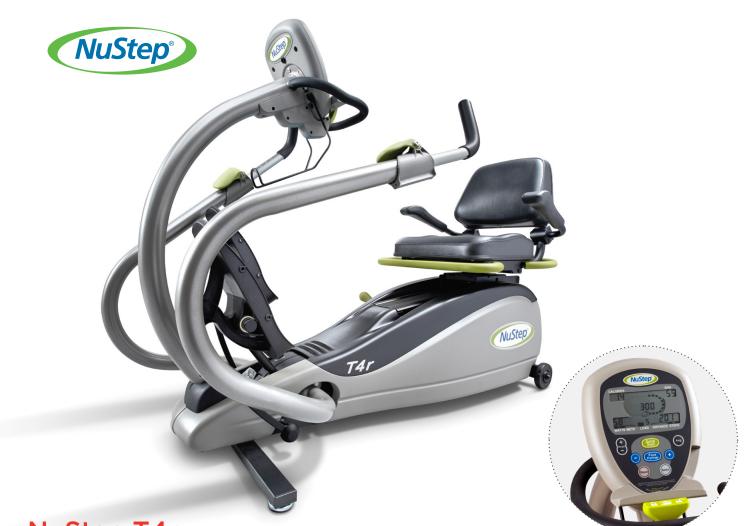

#### NuStep T4r

The T4r is the most popular recumbent cross trainer in the healthcare and fitness industries, and has become a leading choice for home exercise too. Healthcare professionals around the world have demonstrated that the T4r provides safe and effective exercise for individuals of nearly all fitness and ability levels. By enabling independent control of step length, resistance level, pace, and exercise duration, the T4r provides treatment flexibility for therapists and a greater feeling of control and independence for users.

#### OC-040070R

NuStep T4r