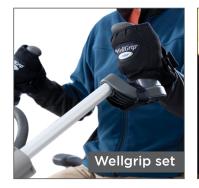

#### Accesories

OC-040070R-45670Foot Secure SystemOC-040070R-45640Unilateral Leg Stabilizer kitOC-040070R-45637Bilateral Leg Stabilizer kitOC-040070R-45683WellGrip setOC-040070R-51877Polar Transmitter BeltOC-040070R-41815Floor MatOC-040070R-45893T4r Total Essentials BundleOC-040070R-45895T4r Stability Essentials Bundle

#### **T4r Stability Essentials Bundle**

A Unilateral Leg Stabilizer Configuration (1 leg stabilizer), 1 WellGrip set (one right hand and one left hand), 1 Seat Belt & Foot Secure System.

#### **T4r Total Essentials Bundle**

A Bilateral Leg Stabilizer Configuration (2 leg stabilizers), 1 WellGrip set (one right hand and one left hand), 1 Seat Belt & Foot Secure System.