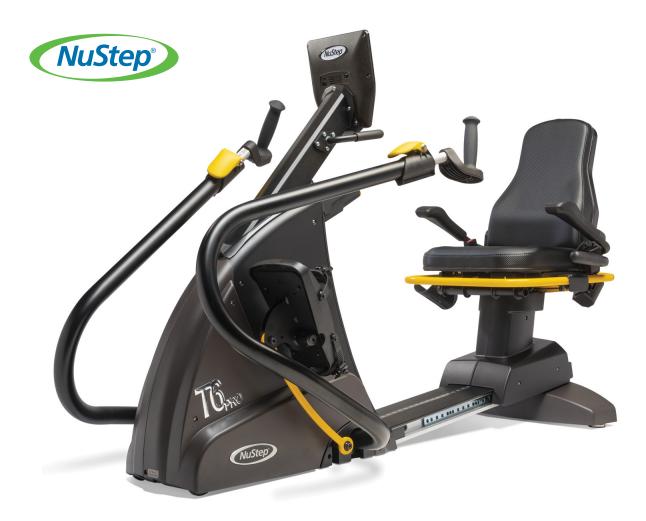

#### NuStep T6

NuStep's next generation recumbent crosstrainer is the workout solution for every type of user - fit, deconditioned, living with a chronic condition or recovering from an acute illness or injury. Built on the T5 frame with the same proven qualities, the T6 offers advanced features and programs to enhance any workout program.

OC-040085-PRO OC-040085-MAX NuStep T6 PRO NuStep T6 MAX