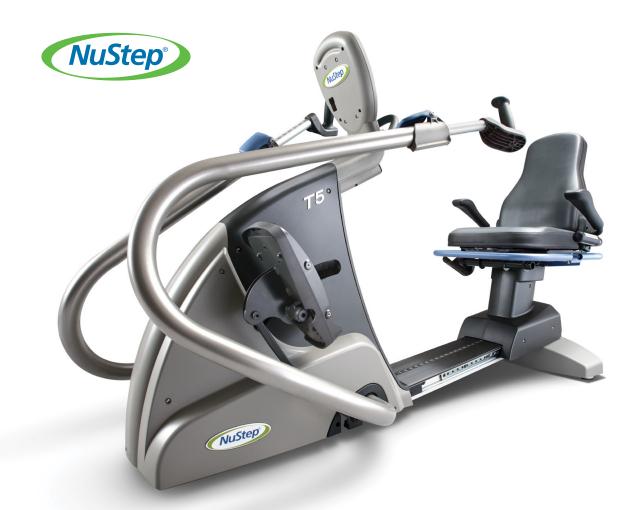

#### NuStep T5

The T5 models are the result of collaboration with exercise physiologists and ergonomic specialists. It offers the benefits of life transforming exercise to patients, clients, and home users alike. Virtually anyone can exercise on the T5, from persons with a disability to workout warriors. The T5 offers safe, effective, and adaptive exercise.

| OC-040071                            | NuStep T5                                                                                              |
|--------------------------------------|--------------------------------------------------------------------------------------------------------|
| OC-040070R-45637<br>OC-040070R-45683 | Unilateral Leg Stabilizer kit<br>Bilateral Leg Stabilizer kit<br>WellGrip set<br>T5XR Stability Bundle |