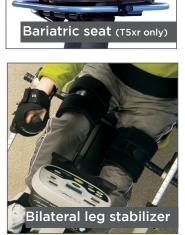

| OC-040071                            | NuStep T5                                                                                              |
|--------------------------------------|--------------------------------------------------------------------------------------------------------|
| OC-040070R-45637<br>OC-040070R-45683 | Unilateral Leg Stabilizer kit<br>Bilateral Leg Stabilizer kit<br>WellGrip set<br>T5XR Stability Bundle |

#### T5 Stability Essentials Bundle

A Unilateral Leg Stabilizer Configuration (1 leg stabilizer), 1 WellGrip set (one right hand and one left hand), 1 Hip and Torso Belt Set + Foot Secure System.

#### **T5 Total Essentials Bundle**

A Bilateral Leg Stabilizer Configuration (2 leg stabilizers), 1 WellGrip set (one right hand and one left hand), 1 Hip and Torso Belt Set.

#### **T5XR Stability Essentials Bundle**

A Unilateral Leg Stabilizer Configuration (1 leg stabilizer), 1 WellGrip set (one right hand and one left hand), 1 Hip and Torso Belt Set.

#### **T5XR Total Essentials Bundle**

A Bilateral Leg Stabilizer Configuration (2 leg stabilizers), 1 WellGrip set (one right hand and one left hand), 1 Hip and Torso Belt Set. Foot secure system comes standard on the T5XR.

#### **T6 Stability Essentials Bundle**

A Unilateral Leg Stabilizer Configuration (1 leg stabilizer), 1 WellGrip set (one right hand and one left hand), 1 Hip and Torso Belt Set + Foot Secure System.

#### **T6 Total Essentials Bundle**

A Bilateral Leg Stabilizer Configuration (2 leg stabilizers), 1 WellGrip set (one right hand and one left hand), 1 Hip and Torso Belt Set.